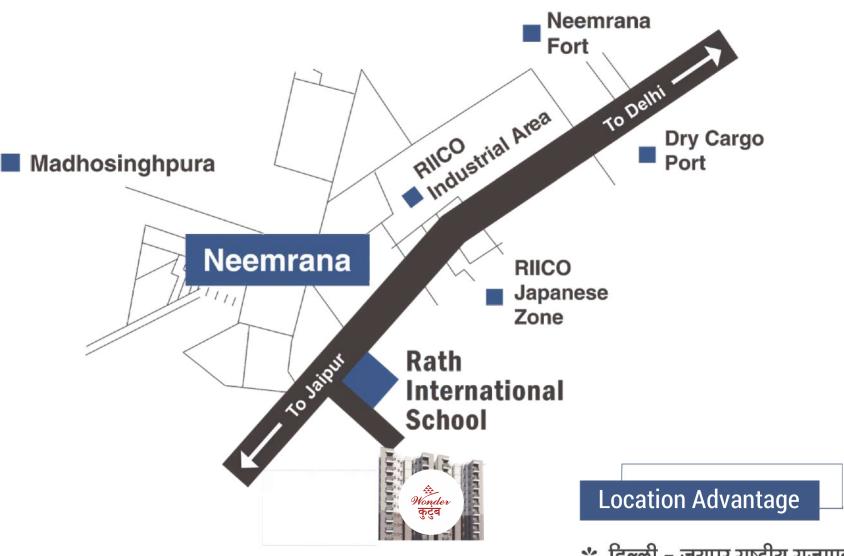

#### Live SEAMLESSLY

The special ingredient for a special offering, a home that is ideally located...

The Neemrana Wonder Kutumb project is located in Neemrana, Rajasthan, and offers several strategic advantages due to its location:

**Proximity to Delhi NCR:** Neemrana is well connected to Delhi NCR through the Delhi-Jaipur Highway (NH-48). The project is about 2 hours' drive from Delhi, making it a viable option for those looking for affordable housing close to the capital.

**Growing Industrial Hub**: Neemrana is part of the Delhi-Mumbai Industrial Corridor (DMIC), which is boosting the industrial and economic growth of the region. The area hosts several multinational companies and industries, providing ample job opportunities.

**Connectivity:** The project benefits from excellent road connectivity via NH-48 and upcoming infrastructure like the Rapid Rail Transit System (RRTS) between Delhi and Alwar. This will reduce travel time and improve accessibility.

**Tourist Attractions:** The area is also known for tourist spots like Neemrana Fort Palace and other heritage sites, adding to the appeal for investors and residents.

**Future Growth Potential:** With planned developments like smart cities and expansion of industrial corridors, the real estate value in Neemrana is expected to rise, making it a promising investment.

#### House to 500 Year Old India's 1st Heritage Hotel

- 🗱 दिल्ली जयपुर राष्ट्रीय राजमार्ग पर ।
- 🗱 स्कूल, अस्पताल जैसी सुविधाओं के समीप।
- जैपनीज जोन एंव अन्य बडे औद्योगिक क्षेत्रो के समीप।