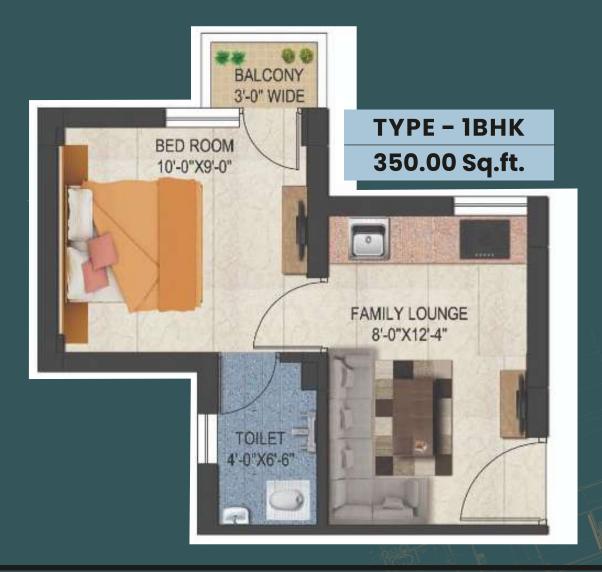

#### **Project Flat Layouts**

Flat Layout Under Chief Minister Jan Awas Yojana , proposed to be developed by Wonder Builder at Neemrana, Rajasthan

#### 1BHK