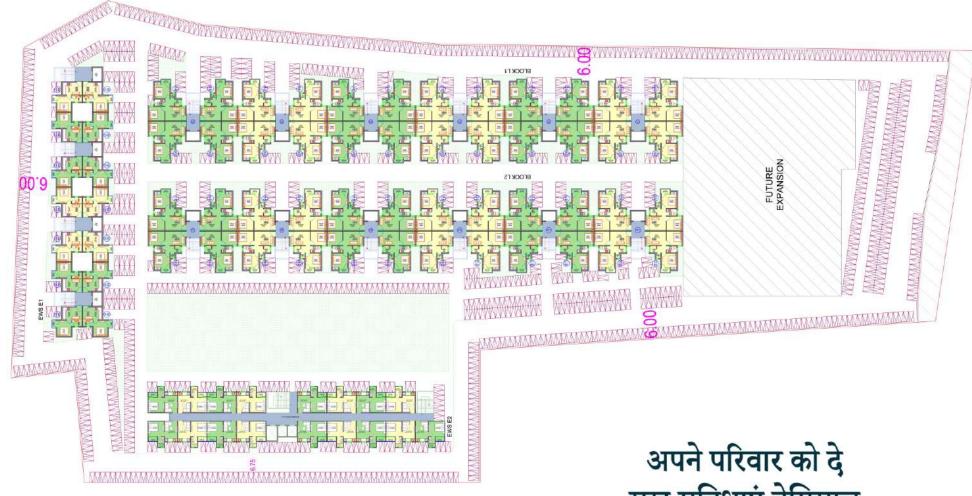

benefits from excellent road connectivity via NH-48 and upcoming infrastructure like the Rapid Rail Transit System (RRTS) between Delhi and Alwar. This will reduce travel time and improve accessibility.

**Tourist Attractions:** The area is also known for tourist spots like Neemrana Fort Palace and other heritage sites, adding to the appeal for investors and residents.

**Future Growth Potential:** With planned developments like smart cities and expansion of industrial corridors, the real estate value in Neemrana is expected to rise, making it a promising investment.

#### House to 500 Year Old India's 1st Heritage Hotel









- 🗱 दिल्ली जयपुर राष्ट्रीय राजमार्ग पर ।
- 🗱 स्कूल, अस्पताल जैसी सुविधाओं के समीप।
- जैपनीज जोन एंव अन्य बडे औद्योगिक क्षेत्रो के समीप।

#### **Project Layout**



### सुख सुविधाएं बेमिसाल



#### **Project Flat Layouts**

Flat Layout Under Chief Minister Jan Awas Yojana , proposed to be developed by Wonder Builder at Neemrana, Rajasthan

#### 1BHK



#### **Project Flat Layouts**

Flat Layout under Chief Minister Jan Awas Yojana , proposed to be developed by Wonder Builder at Neemrana, Rajasthan

#### 2BHK



#### **Tentative Project Specification**

| LOBBY FLOORING                 | CERAMIC / VITRIFIED TILES / IPS                                    |
|--------------------------------|--------------------------------------------------------------------|
| LOBBY WALL CEILING FINISH      | OIL BOND DISTEMPER/ COLOUR WASH                                    |
| BEDROOM FLOORING               | CERAMIC / VITRIFIED TILES / IPS