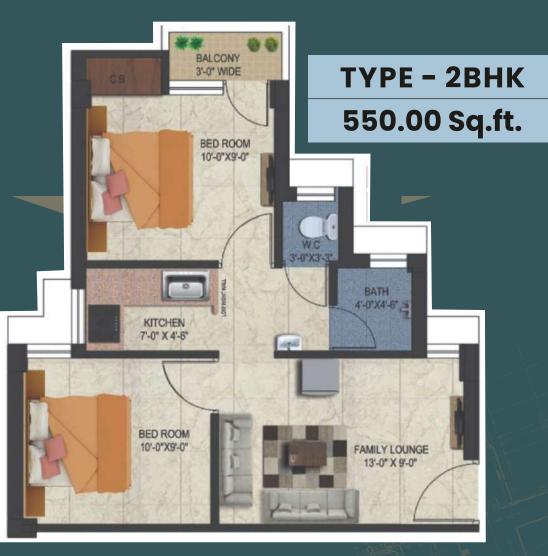

#### **Project Flat Layouts**

Flat Layout under Chief Minister Jan Awas Yojana , proposed to be developed by Wonder Builder at Neemrana, Rajasthan

#### 2BHK